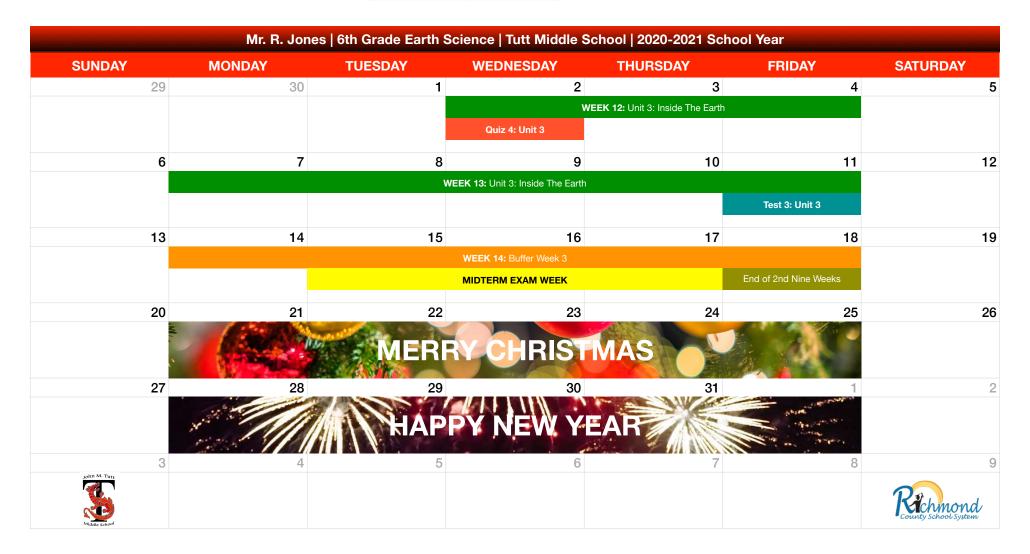

## **December**

| Quiz              | NO SCHOOL         |
|-------------------|-------------------|
| Test              | Buffer Week       |
| Beg of Nine Weeks | End of Nine Weeks |
|                   | Report Cards      |